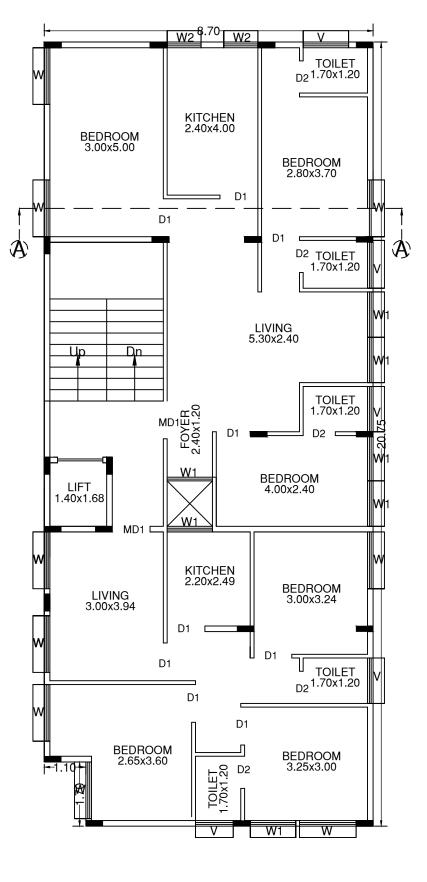

# SECOND FLOOR PLAN

#### UnitBUA Table for Block :A (JA)

| FLOOR                | Name               | UnitBUA Type | UnitBUA Area | Carpet Area | No. of Rooms | No. of Tenement |
|----------------------|--------------------|--------------|--------------|-------------|--------------|-----------------|
| GROUND<br>FLOOR PLAN | SPLIT<br>TENEMENT  | FLAT         | 108.12       | 80.93       | 9            | 1               |
| SECOND               | SF2                | FLAT         | 108.12       | 80.93       | 9            | 2               |
| FLOOR PLAN           | SF3                | FLAT         | 66.31        | 62.28       | 7            | 2               |
| FIRST FLOOR<br>PLAN  | SPLIT<br>TENEMENT1 | FLAT         | 108.12       | 80.93       | 9            | 1               |
| Total:               | -                  | -            | 390.67       | 305.06      | 34           | 4               |