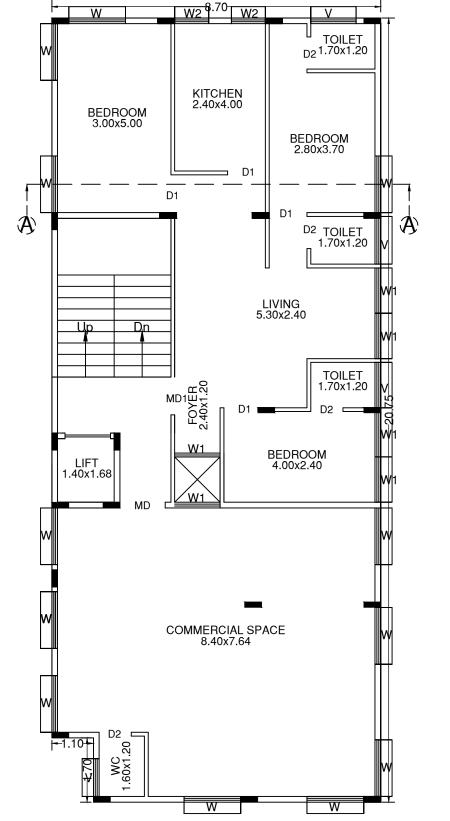

# SECOND FLOOR PLAN

#### UnitBUA Table for Block :A (JA)

| FLOOR                | Name               | UnitBUA Type | UnitBUA Area | Carpet Area | No. of Rooms | No. of Tenement |
|----------------------|--------------------|--------------|--------------|-------------|--------------|-----------------|
| GROUND<br>FLOOR PLAN | SPLIT<br>TENEMENT  | FLAT         | 108.12       | 80.93       | 9            | 1               |
| SECOND               | SF2                | FLAT         | 108.12       | 80.93       | 9            | 2               |
| FLOOR PLAN           | SF3                | FLAT         | 66.31        | 62.28       | 7            | 2               |
| FIRST FLOOR<br>PLAN  | SPLIT<br>TENEMENT1 | FLAT         | 108.12       | 80.93       | 9            | 1               |
| Total:               | -                  | -            | 390.67       | 305.06      | 34           | 4               |