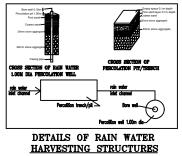

22. The applicant shall ensure that the Rain Water Harvesting Structures are provided & maintained in good repair for storage of water for non potable purposes or recharge of ground water at all times having a minimum total capacity mentioned in the Bye-law 32(a).