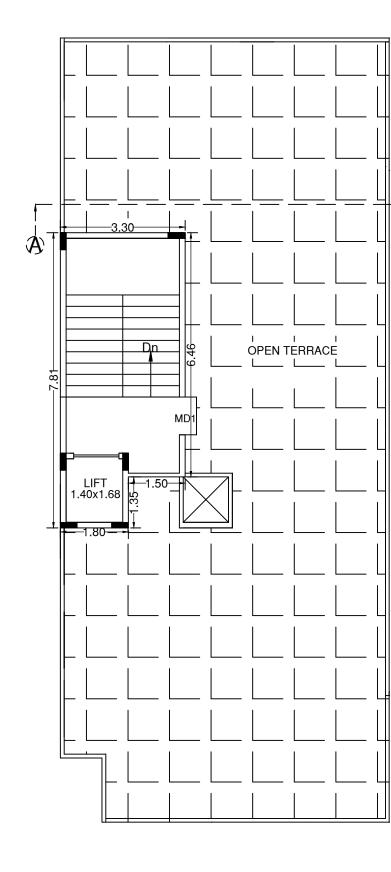

# TERRACE FLOOR PLAN

Approval Condition :

This Plan Sanction is issued subject to the following conditions

- 1. The sanction is accorded for.
- a).Consisting of 'Block A (JA) Wing A-1 (JA) Consisting of BASEMENT, STILT, GF+1UF'. 2. The sanction is accorded for Plotted Resi development A (JA) with Small Shop only. The use of the building shall not deviate to any other use.
- 3.Car Parking reserved in the plan should not be converted for any other purpose. 4.Development charges towards increasing the capacity of water supply, sanitary and power main
- has to be paid to BWSSB and BESCOM if any.