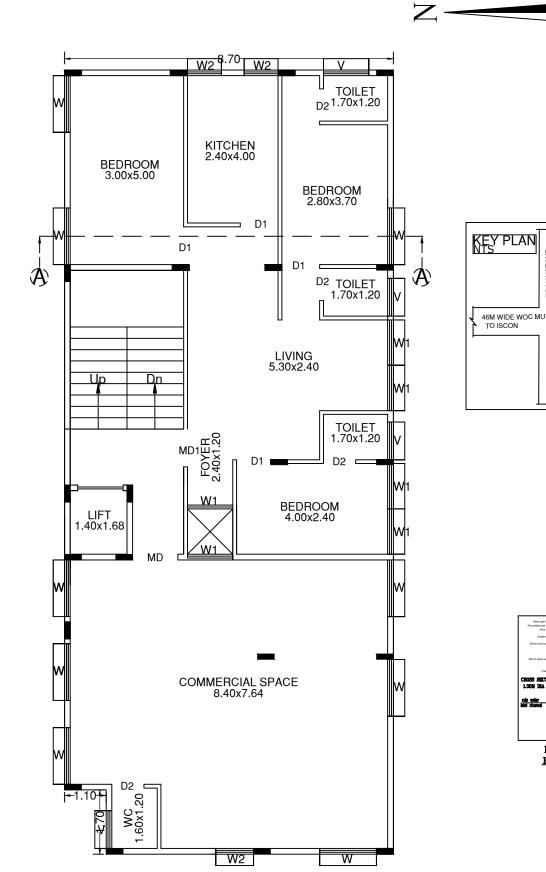

# SECOND FLOOR PLAN

#### UnitBUA Table for Block :A (JA)

| FLOOR                | Name               | UnitBUA Type | UnitBUA Area | Carpet Area | No. of Rooms | No. of Tenement |
|----------------------|--------------------|--------------|--------------|-------------|--------------|-----------------|
| GROUND<br>FLOOR PLAN | SPLIT<br>TENEMENT  | FLAT         | 108.12       | 80.93       | 9            | 1               |
| SECOND               | SF2                | FLAT         | 108.12       | 80.93       | 9            | 2               |
| FLOOR PLAN           | SF3                | FLAT         | 66.31        | 62.28       | 7            | 2               |
| FIRST FLOOR<br>PLAN  | SPLIT<br>TENEMENT1 | FLAT         | 108.12       | 80.93       | 9            | 1               |
| Total:               | -                  | -            | 390.67       | 305.06      | 34           | 4               |